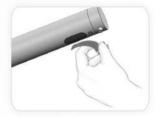

### Step 3 - Connecting the power source

1. Remove the protective sticker covering the sensor. Keep away from the sensor range and check that no objects are in front of the sensor.

2. a. Connect the motor connector to the power source connector. Please note that since the connector is water proof, some friction might apply.

3. Wait about 10 seconds before you put your hands within the sensor range.

1/F, Acme Building, 22-28 Nanking Street, Kowloon, Hong Kong Tel: 2388 7171 Fax: 2710 8012 Email: acme@acmesanitary.com.hk Website: www.acmesanitary.com.hk