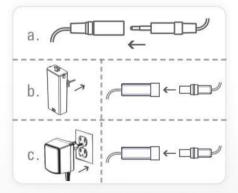

### Step 3 - Connecting the power source

1. Remove the protective sticker covering the sensor. Keep away from the sensor range and check that no objects are in front of the sensor.

2. a. Connect the motor connector to the power source connector. Please note that since the connector is water proof, some friction might apply.

- b. For battery versions: install the battery box at the wall underneath the sink and connect the battery connector
- c. For transformer versions: plug the transformer into the electricity socket and connect the transformer connector