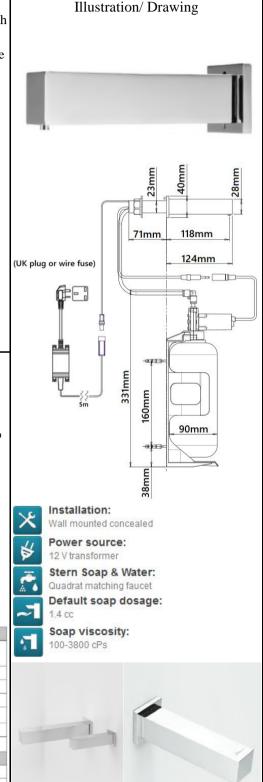

### SANITARY WARE SPECIFICATION SHEET

| Item Descriptions        | Stern (Israel) "Quadrat SD" Chrome plated wall   |  |  |  |  |
|--------------------------|--------------------------------------------------|--|--|--|--|
|                          | mounted liquid soap dispenser in AC Supply with  |  |  |  |  |
|                          | 5m wire AC 110-240 Vac 50/60Hz to 12V 2.5A       |  |  |  |  |
|                          | IP68 waterproof switching transformer; 1 litre   |  |  |  |  |
|                          | soap dispenser; 4" detection range; viscosity up |  |  |  |  |
|                          | to 3800 cP for liquid soap                       |  |  |  |  |
|                          |                                                  |  |  |  |  |
| Dimensions               | L124 x W28 x H28 mm                              |  |  |  |  |
| Model                    | Quadrat Soap Dispenser E                         |  |  |  |  |
| Code Number              | 351900                                           |  |  |  |  |
| Finish                   | Chrome Plated                                    |  |  |  |  |
| Supplier                 | Acme Sanitary Ware Co. Ltd                       |  |  |  |  |
|                          | Mr. Eric Wong/ Mr. Don Yuen                      |  |  |  |  |
| Contact Tel/Fax          | (852) 2388-7171 / (852) 2710-8012                |  |  |  |  |
| E-mail                   | acme@acmesanitary.com.hk                         |  |  |  |  |
| Website                  | www.acmesanitary.com.hk                          |  |  |  |  |
| OHADDAE GOAD DIGDENGED E |                                                  |  |  |  |  |

#### QUADRAT SOAP DISPENSER E Ref # 351900

Touch free electronic soap dispenser for wall mounted installations. Activated by infrared sensor. Chrome plated body, other finishes available. Includes a 1 liter soap bottle and bottle support. Optional for remote installation: extension cable and longer piping. The following functions can be performed by using Stern remote control: soap quantity selection, refill the soap tank, temporary off, coming back to factory settings. \*Versions for multifeed installation available.

#### Use:

Touch free electronic soap dispenser. The soap dispenser is activated automatically when the users bring their hands within the sensor range and stops when the users remove their hands.

| PRODUCT SPECIFICATION    |                                                                                         |  |  |  |
|--------------------------|-----------------------------------------------------------------------------------------|--|--|--|
| Power supply             | 6D Alkaline battery*, plug-in transformer, output : 12 VDC 0.5A, or hardwired (1A/2.5A) |  |  |  |
| Soap:                    | non-proprietary, viscosity up to 3800 cP for liquid soap                                |  |  |  |
| Tank capacity:           | 33.8 oz (1L) bottle or 203 oz (6L) Tank/Bracket                                         |  |  |  |
| Soap adjustability:      | from 0.02 oz (0.7 ml) to 0.08 oz (2.3 ml)                                               |  |  |  |
| Accessory                | 07100008 remote control for soap dispenser                                              |  |  |  |
| Detection range:         | +/- 4"                                                                                  |  |  |  |
| Dispenser hole diameter  | 7/8" to 1" (23 to 24 mm)                                                                |  |  |  |
| Spare parts recommended: |                                                                                         |  |  |  |
| 07220279                 | 10-pack sensor kit                                                                      |  |  |  |
| 07222013                 | soap dispenser pump (liquid soap version)                                               |  |  |  |
| TBC                      | 12 V transformer                                                                        |  |  |  |