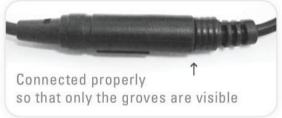

### Step 3 - Connecting the power source

1. Remove the protective sticker covering the sensor. Keep away from the sensor range and check that no objects are in front of the sensor.

2. a. Connect the motor connector to the power source connector. Please note that since the connector is water proof, some friction might apply.

Important: the 4 contacts connector should be connected properly so that the white o-ring is not visible and a clicking sound is heard.

Pay attention: If the 4 contacts connectors will not be connected properly, the motor will work continuously.