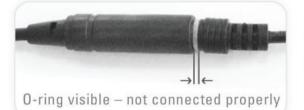

Important: the 4 contacts connector should be connected properly so that the white o-ring is not visible and a clicking sound is heard.

Pay attention: If the 4 contacts connectors will not be connected properly, the motor will work continuously.