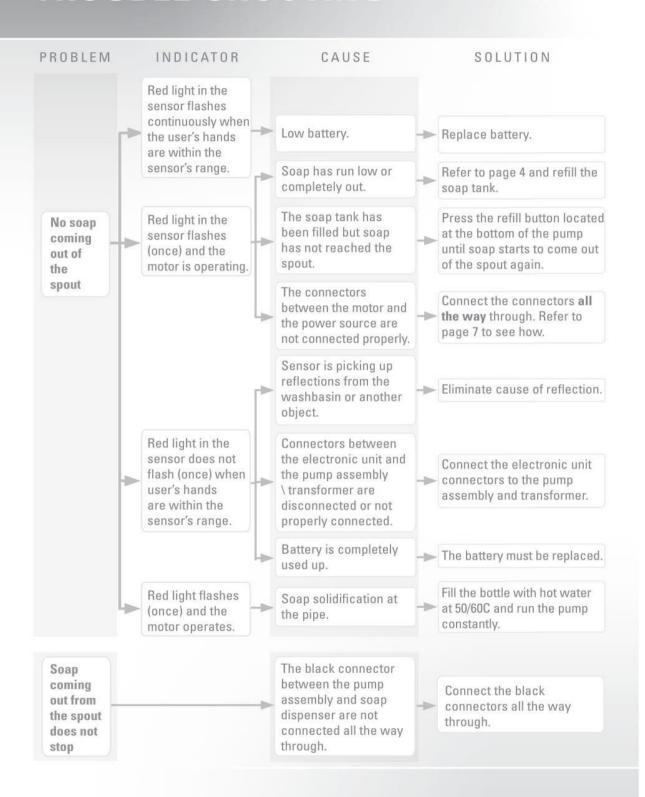

ector is water proof, some friction might apply.

Important: the 4 contacts connector should be connected properly so that the white o-ring is not visible and a clicking sound is heard.

Pay attention: If the 4 contacts connectors will not be connected properly, the motor will work continuously.





- b. For battery versions: install the battery box at the wall underneath the sink and connect the battery connector
- c. For transformer versions: plug the transformer into the electricity socket and connect the transformer connector



3. Wait about 10 seconds before you put your hands within the sensor range.





1/F, Acme Building, 22-28 Nanking Street, Kowloon, Hong Kong Tel: 2388 7171 Fax: 2710 8012 Email: acme@acmesanitary.com.hk Website: www.acmesanitary.com.hk



# TROUBLE SHOOTING