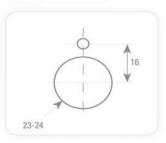

#### Step 1 - Preparing for installation

1. Drill a hole (23 to 24 mm) at the desired location for the soap dispenser spout installation.

Drill a small hole (3.2 mm) just above the previous one for the anti-rotation pin, according to the diagram.