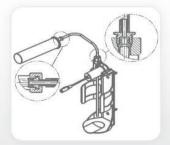

#### Step 1 - Preparing for installation

1. Drill a hole (23 to 24 mm) at the desired location for the soap dispenser spout installation.

Drill a small hole (3.2 mm) just above the previous one for the anti-rotation pin, according to the diagram.

3. Remove the hexagonal nut and the disk from the base of the soap dispenser spout.

### Step 2 - Installing the soap dispenser

- 1. Insert the Soap dispenser base.
- 2. Insert the anti-rotation pin into the small hole.
- 3. Fix the base behind the wall with the hexagonal nut and the disk.

4. Fix the bottle support to the desired location.

5. Assemble the tube from the pump to the soap dispenser.

1/F, Acme Building, 22-28 Nanking Street, Kowloon, Hong Kong Tel: 2388 7171 Fax: 2710 8012 Email: acme@acmesanitary.com.hk Since 1949 Website: www.acmesanitary.com.hk