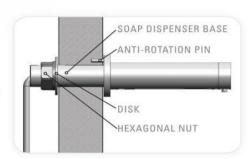

#### Step 1 - Preparing for installation

1. Drill a hole (23 to 24 mm) at the desired location for the soap dispenser spout installation.

Drill a small hole (3.2 mm) just above the previous one for the anti-rotation pin, according to the diagram.

3. Remove the hexagonal nut and the disk from the base of the soap dispenser spout.

### Step 2 - Installing the soap dispenser

- 1. Insert the Soap dispenser base.
- 2. Insert the anti-rotation pin into the small hole.
- 3. Fix the base behind the wall with the hexagonal nut and the disk.